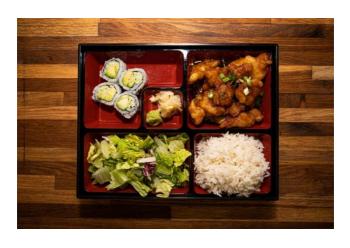

## BENTO BOX SPECIAL \$18 Available Daily 12pm-4pm Dine In Only

## Entree:

Chicken Specialties/Vegetable Specialties Substitute Beef Add \$3 Substitute Shrimp Add \$5

Sushi:

California Roll | Veggie Roll

Salad:

Cucumber Salad

Rice:

Steamed White Rice